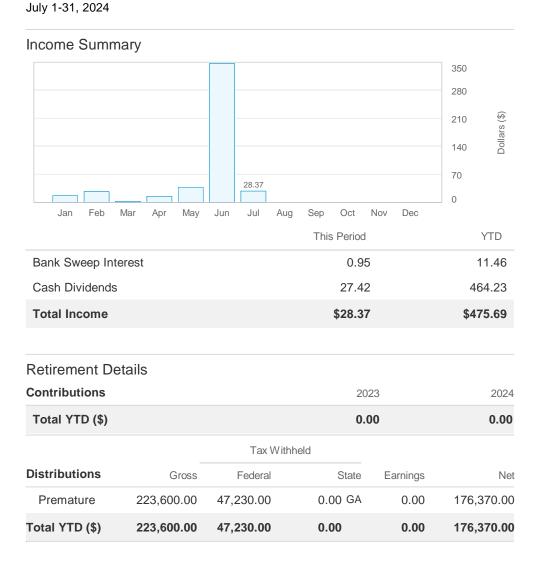

# **Account Summary**

Ending Account Value as of 07/31 \$674,529.44

 Beginning Value
 \$746,839.44

 Deposits
 0.00

 Withdrawals
 (68,000.00)

 Dividends and Interest
 28.37

 Transfer of Securities
 0.00

 Market Appreciation/(Depreciation)
 (4,338.37)