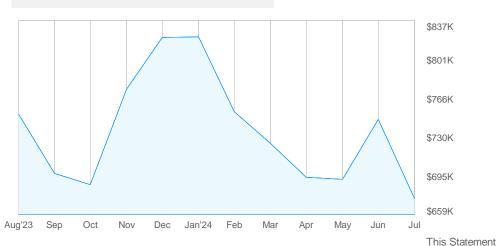

# **Account Summary**

Ending Account Value as of 07/31 \$674,529.44

 Beginning Value
 \$746,839.44

 Deposits
 0.00

 Withdrawals
 (68,000.00)

 Dividends and Interest
 28.37

 Transfer of Securities
 0.00

 Market Appreciation/(Depreciation)
 (4,338.37)

 Expenses
 0.00

Ending Value \$674,529.44

Account Ending Value reflects the market value of your cash and investments. It does not include pending transactions, unpriced securities or assets held outside Schwab's custody.